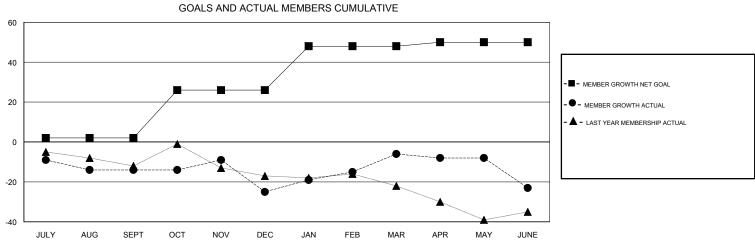

## ANN ELDRIDGE **LOCATION AUSTRALIA GMT CA** Clubs Members RESULTS FOR 2018-2019 RESULTS FOR 2018-2019 NEW CLUB GOAL NEW CLUBS DROPPED CLUBS MEMBER GROWTH NET MEMBER GROWTH DROPPED QUARTER QUARTER GOAL ACTUAL MEMBERS ACTUAL (including transfers) 0 0 0 2 23 33 JULY/AUG/SEPT JULY/AUG/SEPT 0 24 37 47 OCT/NOV/DEC OCT/NOV/DEC 0 1 22 44 20 JAN/FEB/MAR JAN/FEB/MAR 0 0 0 2 APR/MAY/JUNE 55 57 APR/MAY/JUNE